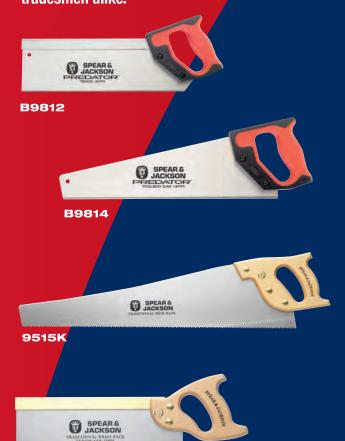

The Spear & Jackson Predator range is a range of hardpoint saws especially created to meet the most demanding professional. The optimum applications for each type of saw are included in the table below.

Less familiar terms worth noting within the table are 'Fleam Tooth' which is a tooth form that cuts on both the forward and backward stroke for extra speed, and 'Triplefast' which is our term for triple ground teeth which again cuts on both the forward and backward stroke for extra speed, but also provides an exceptionally smooth cut and finished soft woods.

The table below also shows our ranges of Predator Tenon saws, and also our more traditional ranges of resharpenable saws for carpenters and tradesmen alike.

9550B

|             |                           | Blade  | Blade     | Tooth  | Hardpoint or           | Handle    | Handle Colour  | Grade      |                                                    |
|-------------|---------------------------|--------|-----------|--------|------------------------|-----------|----------------|------------|----------------------------------------------------|
| Pattern No  | Description               | Length | Thickness | Size   | Resharpenable          | Style     | Coding         | of Cut     | Ideal Applications                                 |
| B98FF       | Predator First Fix Saw    | 559mm  | 0.90mm    | 7 pts  | Hard Point             | Soft feel | Blue + Black   | Coarse     | Rough sawn timber, garden posts, roofing joists    |
| B9822       | Predator Universal Saw    | 559mm  | 0.90mm    | 8 pts  | Hard Point             | Soft feel | Red + Black    | Medium     | Timber planks, hardwood, chipboard, and MDF        |
| B98X        | Predator Fleam Tooth Saw  | 559mm  | 0.90mm    | 8 pts  | Hard Point             | Soft feel | Gold + Black   | Medium     | Timber planks, hardwood, chipboard, and MDF        |
| B98TRIPLE   | Predator Triplefast Saw   | 559mm  | 0.90mm    | 10 pts | Hard Point             | Soft feel | Yellow + Black | Medium     | Soft wood planks, blocks, sheets                   |
| B98SF       | Predator Second Fix Saw   | 559mm  | 0.90mm    | 10 pts | Hard Point             | Soft feel | Green + Black  | Fine       | Planed wood, skirting, architraves, and dado rails |
| B98UPVC     | Predator UPVC Saw         | 508mm  | 0.90mm    | 14 pts | Hard Point             | Soft feel | Grey + Black   | Fine       | Plastic sills, trims, and plastic pipes            |
| B98LAMINATE | Predator Laminate Saw     | 508mm  | 0.90mm    | 14 pts | Hard Point             | Soft feel | Purple + Black | Fine       | Laminate flooring, formica, and beading            |
| B98QC       | Predator Quick Cut Saw    | 559mm  | 0.90mm    | 10 pts | Hard Point             | Soft feel | Green + Black  | Fine       | Planed wood, skirting, architraves, and dado rails |
| B9814       | Predator Toolbox Saw      | 356mm  | 0.90mm    | 14 pts | Hard Point             | Soft feel | Red + Black    | Fine       | Pelmets, mouldings, dowelling, coving, architraves |
| B9812       | Predator Tenon Saw        | 305mm  | 0.70mm    | 15 pts | Hard Point             | Soft feel | Red + Black    | Extra Fine | Pelmets, mouldings, dowelling, coving, architraves |
| 9525X       | Traditional Skew Back Saw | 610mm  | 1.00mm    | 7 pts  | Resharpenable          | Wooden    | N/A            | Coarse     | Rough sawn timber, garden posts, roofing joists    |
| 9500R       | Traditional Skew Back Saw | 559mm  | 1.00mm    | 10 pts | Resharpenab <b>l</b> e | Wooden    | N/A            | Medium     | Timber planks, hardwood, chipboard, and MDF        |
| 9540B       | Brass Back Tenon Saw      | 254mm  | 0.70mm    | 15 pts | Resharpenable          | Wooden    | N/A            | Extra Fine | Joint cutting, tenons. picture frames              |
| 9550B       | Brass Back Tenon Saw      | 305mm  | 0.70mm    | 15 pts | Resharpenable          | Wooden    | N/A            | Extra Fine | Joint cutting, tenons. picture frames              |