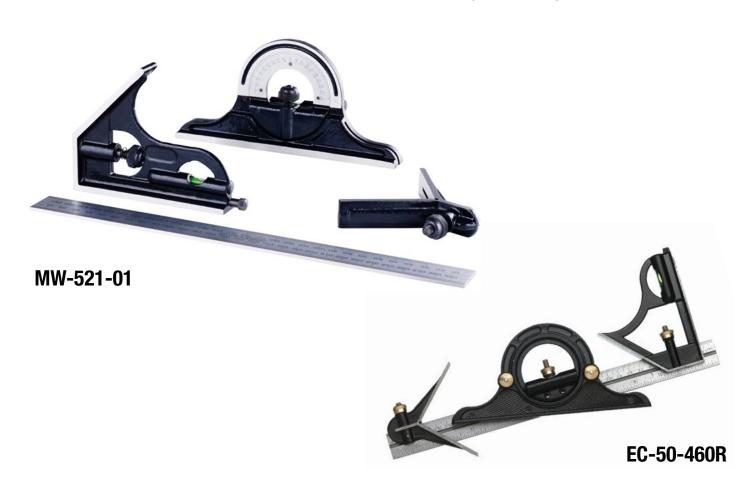

## DISCONTINUED PRODUCT MW-520-01

PLEASE BE AWARE THAT THE MOORE & WRIGHT WORKSHOP COMBINATION SET (MW-520-01) HAS BEEN DISCONTINUED.

## THERE IS A REPLACEMENT MW-521-01, HOWEVER, PRICING OF THE MW-521-01 IS HIGHER AS IT IS A ENGINEERING QUALITY INSTRUMENT.

The manufacturing tolerances and finish on the MW-521-01 is much higher than that of the MW-520-01 resulting in a higher price.

## SHOULD YOU STILL REQUIRE A WORKSHOP QUALITY COMBINATION SET YOU CAN PURCHASE THE ECLIPSE WORKSHOP COMBINATION SET (EC-50-460R)

| PART NO.   | DESCRIPTION                               | BARCODE       | LIST PRICE |
|------------|-------------------------------------------|---------------|------------|
| MW-520-01  | WORKSHOP QUALITY COMBINATION SET 300MM    | DISCONTINUED  | \$215.55   |
| MW-521-01  | ENGINEERING QUALITY COMBINATION SET 300MM | 5051102202446 | \$385.00   |
| EC-50-460R | ECLIPSE WORKSHOP COMBINATION SET 300MM    | 9312791004671 | \$136.30   |